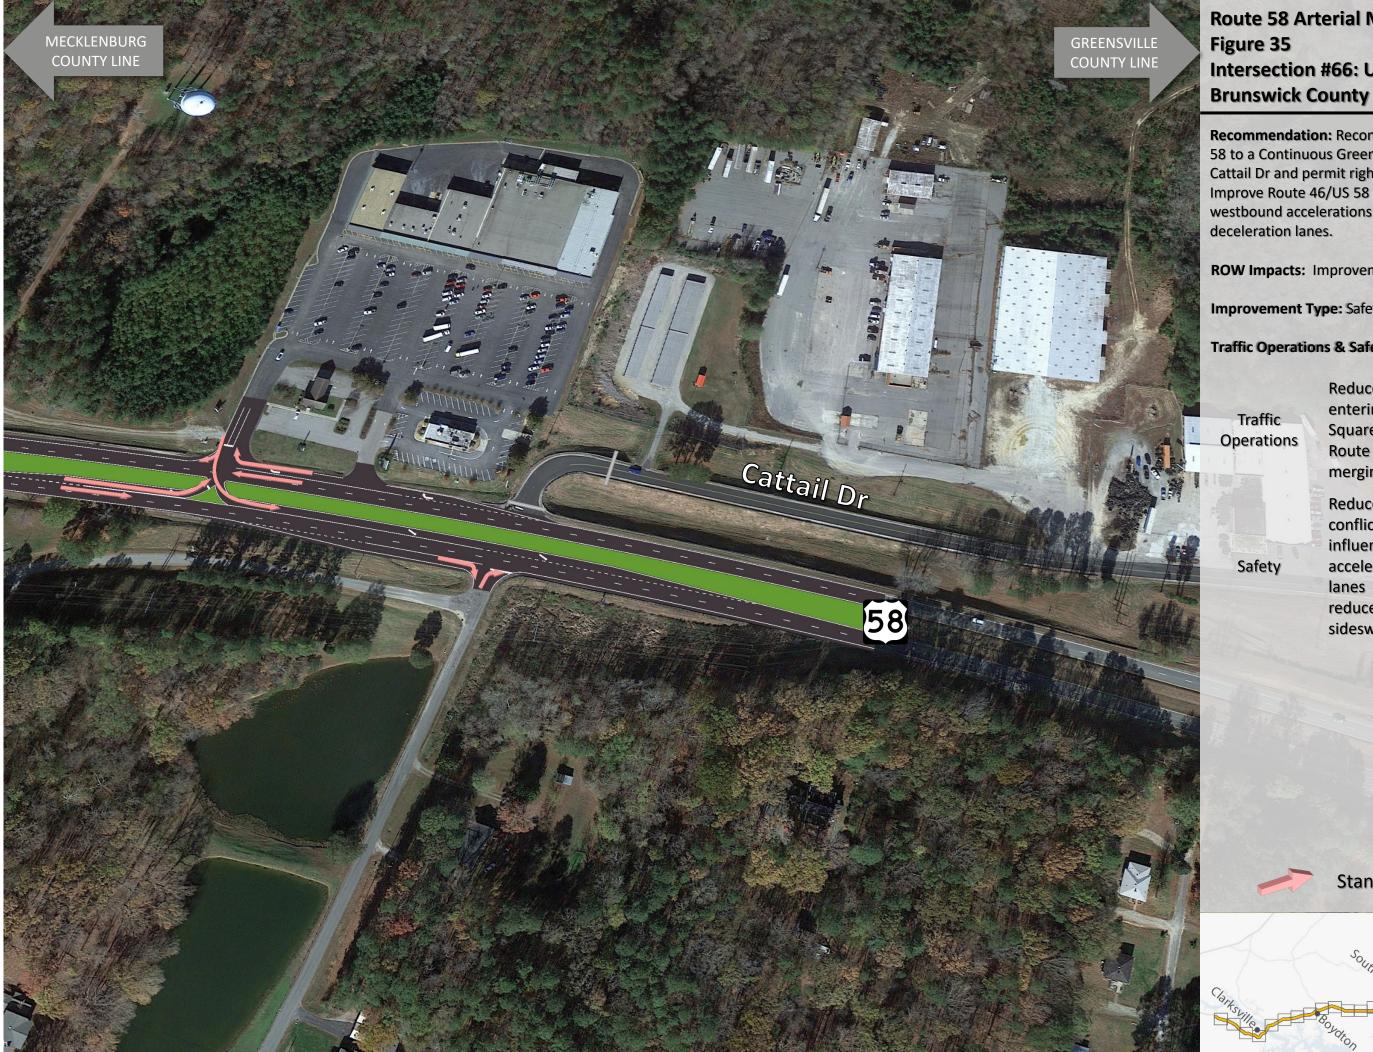

## **Route 58 Arterial Management Plan** Figure 35 Intersection #66: US 58 and Cattail Dr

**Recommendation:** Reconfigure Crossover #72 with US 58 to a Continuous Green-T (CGT). Close north leg of Cattail Dr and permit right-in/right-out for the south leg. Improve Route 46/US 58 Interchange by extending westbound accelerations lanes and eastbound

**ROW Impacts:** Improvements are witin existing ROW

**Improvement Type:** Safety

**Traffic Operations & Safety:** 

Traffic Operations Reduced delay for vehicles entering and exiting Brunswick Square. Longer merge area for Route 46 Interchange permits merging at higher safer speeds

Safety

Reduced risk of angle crashes and conflicts with the Route 46 influence area. Longer acceleration and deceleration lanes at the Route 46 interchange reduces the risk of rear end and sideswipe crashes

**Standard Movements** 